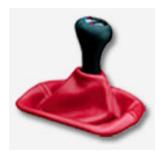

Replace a worn shift boot or

style to any interior with Whe Leather Gear Shift Boots. The Vehicle Specific and Universa most standard shift vehicles, colors as our Steering Wheel

Website Design & Development by Imagn Design