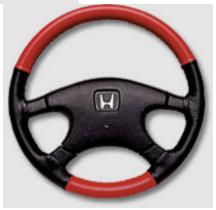

#### **EuroTone Two Color**

Add a splash of color to any steering wheel with EuroTone. Choose one color for the top & bottom, and one color for the sides, to match or complement your interior. You get the same top quality and perfect fit as our original Wheelskins.