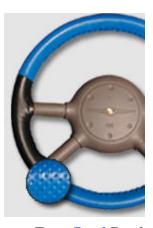

#### EuroPerf Perf

Take it a step further wit Perforated leather. One tone, we'll perforate the the sides, or all around t **Wheelskins** gives you e in style, color and texture