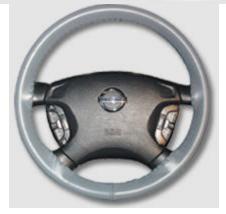

## **Original One Color**

Wheelskins are the finest, most luxurious steering wheel covers available anywhere. Handcrafted in California in 15 colors and a size to fit every vehicle, Wheelskins are the perfect upgrade for a standard plastic steering wheel or a worn factory leather wheel.