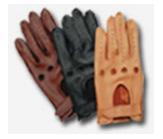

#### Genuine Deerskin Driving Gloves

Wheelskins classic full finger Gloves are fashioned from sc Genuine Deerskin. They feat piping, outside stitching for cc Velcro wrist closure.

Genuine Leather Replacement Gear Shift