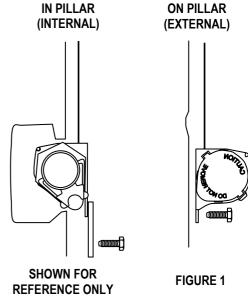

 K7195
 Standard
 3.2 mtrs

 K7195S
 Short
 2.6 mtrs

 K7195L
 Long
 3.8 mtrs

- The retractor should be mounted externally. Fig 1
- The retractor is designed to mount 10 degrees off vertical. Fig 2
- $\bullet$  Buckle is 110mm from centre of bolt hole to press button and is designed to mount to the side of the seat. Fig 3