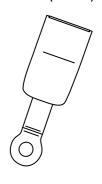

## K7195 RETRACTABLE LAP SASH SEATBELT

## K7195 SPECIFICATIONS

• The Klippan Retractable Lap Sash seatbelt fully extended measures approximately 3.2mtrs. Shorter 'S' versions measuring 2.6mtrs and longer 'L' versions measuring 3.8 mtrs are also available.

 K7195
 Standard
 3.2 mtrs

 K7195S
 Short
 2.6 mtrs

 K7195L
 Long
 3.8 mtrs

- The retractor should be mounted externally. Fig 1
- The retractor is designed to mount 10 degrees off vertical. Fig 2
- $\bullet$  Buckle is 110mm from centre of bolt hole to press button and is designed to mount to the side of the seat. Fig 3





## SEAT MOUNT STEM BUCKLE (110mm)



FIGURE 3