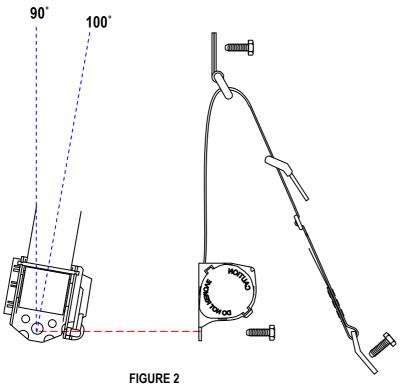

 K7195
 Standard
 3.2 mtrs

 K7195S
 Short
 2.6 mtrs

 K7195L
 Long
 3.8 mtrs

- The retractor should be mounted externally. Fig 1
- The retractor is designed to mount 10 degrees off vertical. Fig 2
- $\bullet$  Buckle is 110mm from centre of bolt hole to press button and is designed to mount to the side of the seat. Fig 3